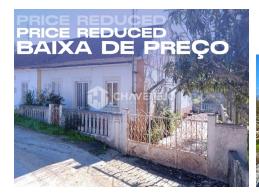

## Bungalow with annexes and land 7 km from Tomar, Central Portugal.

## **Description**

The opportunity to put in practice that renovation project that you always had in mind!

This property has 4080 sqm situated in a quiet residencial area, includes a semi-detached bungallow with annexes and land.

The bungalow itself it has three bedrooms where two of them are interior ones, two living rooms, a small one which has a fireplace and a bigger one that has plenty of space for seating area and dining area with lots of light thanks to both windows that it has. Moving on to the kitchen you have an area to prepare your meals while you can enjoy some entrances with your friends at the table, then a bathroom with bathtub in need of some attention to the detail, after a laundry room, plus a spacious storage room to be found and to finalise a pantry. It has a good sun exposure which is a bonus, perfect to enjoy the most in a sun lounger at the balcony. Additionally it still has a wood oven, several farm storage and a wine cellar.