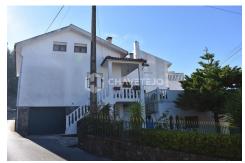

## Property with semi-detached house and separate two bedroom flat at Lousã, Central Portugal

## Description

This lovely house is in a prime location, within walking distance of both the centre of town and the castle where there is a superb restaurant and a river beach with a pool.

Gated steps lead up to a large terrace with stunning views over the Serra de Lousa. The front door opens onto a nice hallway with built in shelved cupboards for storage and a staircase which leads to an upper hallway, a huge lounge/dining room with a wood burning stove and a small cloakroom with a toilet and wash hand basin. A door from the lower hall brings you into the spacious kitchen/breakfast room fitted with ample base and wall units and from here, glazed double doors lead through to the comfortable lounge which has a wood burning stove and access to the outside terrace. A small hallway off the kitchen leads to two double bedrooms and a family shower room.