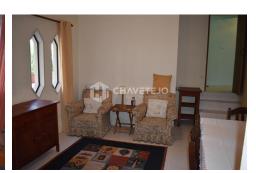

From the outside terrace, steps lead down to a separate self contained flat (a potential source of income), with 2 double

bedrooms, a shower room and a spacious lounge/dining room with original diamond shaped windows and a wood burning stove. An open doorway leads through to a spacious bright kitchen with patio doors out to a lovely suntrap patio/garden. The garage can be accessed from the hallway and there is a door leading from here to the gated driveway with a parking space for one car.