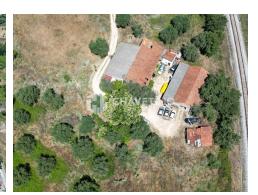

## **Description**

Discover a charming 12-hectare farm just 1.5 km from the picturesque city of Tomar. This property features a single-story house and several annexes, all in need of renovation, encompassing a total gross construction area of 560 m² (220 m² private space and 340 m² dependent space).