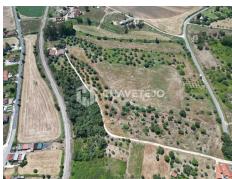

## **Description**

Discover a charming 12-hectare farm just 1.5 km from the picturesque city of Tomar. This property features a single-story house and several annexes, all in need of renovation, encompassing a total gross construction area of 560 m² (220 m² private space and 340 m² dependent space).

### Key Features:

Land: Diverse with various tree types and areas suitable for agricultural use

Access: Conveniently close to good access routes

Potential: Ideal for developing a tourism-related project or creating a private, unique retreat near the historic Templar city