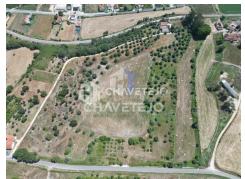

## **Description**

Discover a charming 12-hectare farm just 1.5 km from the picturesque city of Tomar. This property features a single-story house and several annexes, all in need of renovation, encompassing a total gross construction area of 560 m² (220 m² private space and 340 m² dependent space).

### Key Features:

Land: Diverse with various tree types and areas suitable for agricultural use

Access: Conveniently close to good access routes

Potential: Ideal for developing a tourism-related project or creating a private, unique retreat near the historic Templar city