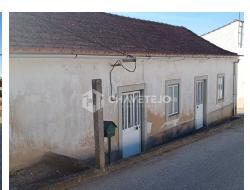

## **Description**

Country house on a 3,000m² plot, ready for restoration, just 3 minutes from the historic city of Tomar.

The house features 2 bedrooms, a living room, pantry, kitchen, bathroom, and a storage area.

At the back of the property, there is a former wine cellar, storage rooms for agricultural support, and a tank that can be used for irrigation. The land is adorned with various fruit trees, including olive, fig, lemon, loquat, plum, and vines.