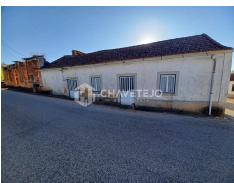

## **Description**

Country house on a 3,000m² plot, ready for restoration, just 3 minutes from the historic city of Tomar.

The house features 2 bedrooms, a living room, pantry, kitchen, bathroom, and a storage area.

At the back of the property, there is a former wine cellar, storage rooms for agricultural support, and a tank that can be used for irrigation. The land is adorned with various fruit trees, including olive, fig, lemon, loquat, plum, and vines.