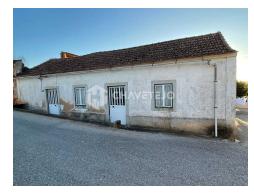

## **Description**

Country house on a 3,000m² plot, ready for restoration, just 3 minutes from the historic city of Tomar.

The house features 2 bedrooms, a living room, pantry, kitchen, bathroom, and a storage area.

At the back of the property, there is a former wine cellar, storage rooms for agricultural support, and a tank that can be used for irrigation. The land is adorned with various fruit trees, including olive, fig, lemon, loquat, plum, and vines.