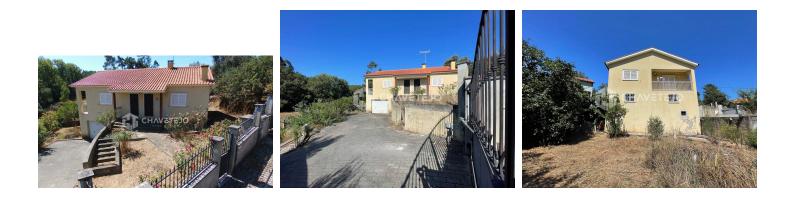

## Description

Great opportunity in a quite tranquil area near Alvaiazere, fully licensed house plus a 2 floor annex, also includes visible on the photos the flat rectangular land plot which connects in the end with the other woodland plot with a watermine which in turn is connected to a tank behind the house for irrigation.

The property is connected to mains water and electric, it has a septic tank for sewage. It comprises 2 bedrooms and 2 bathrooms, large lounge with dinning area and balcony.

It has a Large garage with area for another bathroom, the garage could potentially be connected to upstairs via staircase landing on the balcony. The annex has 2 floors approximately 12 to 14 sq m.

The property is all fenced and walled.

It has amenities like a bar a restaurant and min market at 2 min drive distance.

Lisbon Airport is at 90 min drive, Tomar is at 25 min drive and the coast is at 60 min drive