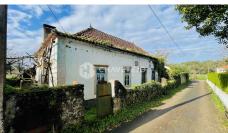

## Description

House built in 1935, suitable to be renovated into a large family home, the house has good kerb appeal and it's situated in a lovely private and tranquil spot in the countryside on the edge of a small village, the garden is stone walled to the north and east side, over the years 3 other stone dwellings were added to the original building, in our days the total footprint of buildings is 278 sq m. The property is connected to mains water and electricity. Most of roof of the buildings have now collapsed, 80% of roof from original house is still up, the other buildings joined to the main house could be connected internally to create a large family home.