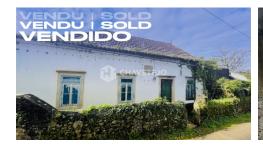

## Description

House built in 1935, suitable to be renovated into a large family home, the house has good kerb appeal and it's situated in a lovely private and tranquil spot in the countryside on the edge of a small village, the garden is stone walled to the north and east side, over the years 3 other stone dwellings were added to the original building, in our days the total footprint of buildings is 278 sq m. The property is connected to mains water and electricity. Most of roof of the buildings have now collapsed, 80% of roof from original house is still up, the other buildings joined to the main house could be connected internally to create a large family home.