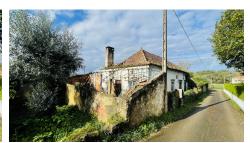

## Description

House built in 1935, suitable to be renovated into a large family home, the house has good kerb appeal and it's situated in a lovely private and tranquil spot in the countryside on the edge of a small village, the garden is stone walled to the north and east side, over the years 3 other stone dwellings were added to the original building, in our days the total footprint of buildings is 278 sq m. The property is connected to mains water and electricity. Most of roof of the buildings have now collapsed, 80% of roof from original house is still up, the other buildings joined to the main house could be connected internally to create a large family home.