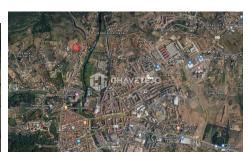

## **Description**

Land of 1890 sqm viable for construction with unobstructed views to the city of Tomar and to the countryside. It has a PIP approved for construction of single storey house. The land it is gentle slope but it is situated in a quiet area of the outskirts of Tomar. Do not miss this fantastic opportunity of start living a step away from the city. Close by all the public services and the main tourist attractions, such as the Unesco heritage listed Convento de Cristo and the Synagogue- the only hebrew temple in our country. Schedule your visit now! And start idealizing the house of your dreams! We sell dreams! Start living yours today!