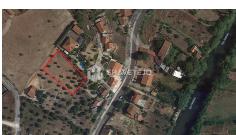

## **Description**

Land of 1890 sqm viable for construction with unobstructed views to the city of Tomar and to the countryside. It has a PIP approved for construction of single storey house. The land it is gentle slope but it is situated in a quiet area of the outskirts of Tomar. Do not miss this fantastic opportunity of start living a step away from the city. Close by all the public services and the main tourist attractions, such as the Unesco heritage listed Convento de Cristo and the Synagogue- the only hebrew temple in our country. Schedule your visit now! And start idealizing the house of your dreams! We sell dreams! Start living yours today!