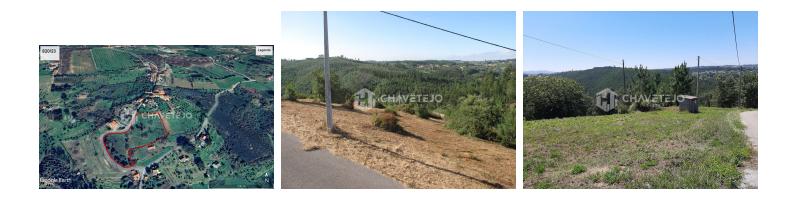

## Land with feasibility of construction with borehole and great views near Dornes, Ferreira do Zêzere for sale

Plot size: Location: Energy Rating: 6280 Ferreira do Zêzere Isento

## Description

Land with rustic article measuring 6,280 square meters, with good views and with a borehole with abundant water for sale. So electricity is already on site, and it has its own water supply, which makes this an interesting investment location. According to the current PDM, it has feasibility of construction of a family home on the highest part of the land. The views from here are really fantastic, as we look into the valley and onto the peaceful surrounding landscape of rolling hills covered in lush green. The plot is next to a tarmac lane, which carries only very little trafic, as there are hardly any neighbors as most of the houses in the vicinity are only used sporadically.