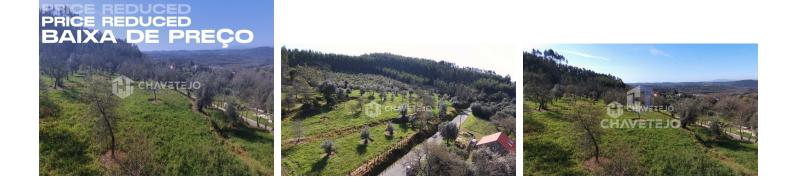

## Description

Excellent opportunity to buy a reasonably flat land plot, including architecture project for a 2 bedroom bungalow (1 bedroom on a mezzanine) as well as an annex, this annex it's currently described as a garage but as per this owners project, it was going to be facilities for a a motorhome park. The location sits a little above the road providing the most stunning views from the future house. There are 2 entrances from the road, electric and water is there as well. There are numerous established olive trees, also there's an ancient water well with spring.

The location it's very private but close enough to amenities, providing easily accessibility by car to Ferreira do Zezere and Tomar around 10 and 15 min and Lisbon, Porto on the A13 as well as the coast.