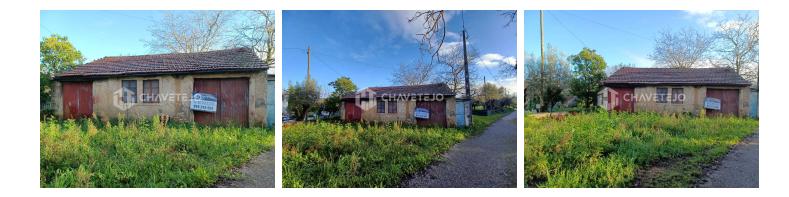

## Old stone workshop with patio located in a quiet village.

## Description

This property is the perfect project for anyone looking for a renovation opportunity that could be transformed into something special.

The stone building, currently allocated for services, was previously used as a workshop. However, by submitting a project to the city council, it could be converted into a dwelling or housing support.

It features a small patio of 168 m<sup>2</sup> and a well.

Situated in a quiet village, the property is just a few meters away from a café with a mini-market and meals.

The location is 11 km from Ferreira do Zêzere and 16 km from Tomar, with easy access to both.