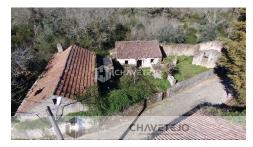

## Renovation project with 3 stone buildings, quiet location in established oak tree area, planning approved for renovation.

## **Description**

This project suits someone wanting to create a living/guesthouse business.

Fantastic opportunity near Alvaiázere in Central Portugal, 3 stone buildings, divided into 2 Urban titles. Perfect for a guesthouse business, large indoor courtyard. There's the possibility of acquiring flat land with a well and ruin (also with planning) on the opposite side of the road at extra cost if required. A beautiful tranquil and magical spot in an established and protected oak & processes are with great countryside walks, there's already an established guesthouse nearby which works very well. Electricity connected with mains water and fibre optic broadband. The current owner has had approval from the council for the renovation of the houses to create 3 self-contained units with a total of 6 large bedrooms.