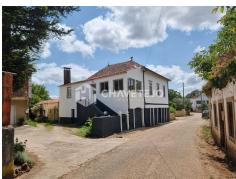

## **Description**

Just a few kilometers from Alvaiázere, you'll discover this charming country house full of character. This two-story villa features exterior stairs leading to the first floor. Upon entering, you'll find a sunroom spacious enough for a well-lit dining area, thanks to its numerous windows. Adjacent to the sun roomis a bathroom with a bathtub and a kitchen equipped with a counter, sink, fireplace, and electric heater. The living room, notable for its wooden floor, leads to the rest area with three bedrooms. Two of the bedrooms face the main entrance, while the third faces the back, but all enjoy natural light. The windows are framed in aluminum with single glazing. At the rear of the house, interior stairs provide access to both the first floor and the basement. The attic boasts a high ceiling, ideal for creating additional storage or extra bedrooms. On the ground floor, you'll find a garage, two annexes, and an additional annex housing the septic tank. The outdoor area includes a small parking space. Electricity and water are already connected to the public grid. Overall, this property exudes character with its predominant wooden floors and stone walls. Don't miss this opportunity! Located in a peaceful area just 10 minutes from Alvaiázere, where you'll find all kinds of public services. Take advantage of this opportunity to explore this property. Schedule your visit now!