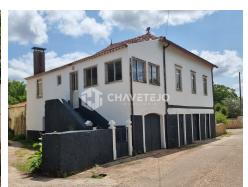

## **Description**

Just a few kilometers from Alvaiázere, you'll discover this charming country house full of character. This two-story villa features exterior stairs leading to the first floor. Upon entering, you'll find a sunroom spacious enough for a well-lit dining area, thanks to its numerous windows. Adjacent to the sun roomis a bathroom with a bathtub and a kitchen equipped with a counter, sink, fireplace, and electric heater. The living room, notable for its wooden floor, leads to the rest area with three bedrooms. Two of the bedrooms face the main entrance, while the third faces the back, but all enjoy natural light. The windows are framed in aluminum with single glazing. At the rear of the house, interior stairs provide access to both the first floor and the basement. The attic boasts a high ceiling, ideal for creating additional storage or extra bedrooms. On the ground floor, you'll find a garage, two annexes, and an additional annex housing the septic tank. The outdoor area includes a small parking space. Electricity and water are already connected to the public grid. Overall, this property exudes character with its predominant wooden floors and stone walls. Don't miss this opportunity! Located in a peaceful area just 10 minutes from Alvaiázere, where you'll find all kinds of public services. Take advantage of this opportunity to explore this property. Schedule your visit now!