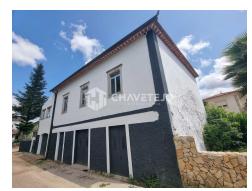

## **Description**

Just a few kilometers from Alvaiázere, you'll discover this charming country house full of character. This two-story villa features exterior stairs leading to the first floor. Upon entering, you'll find a sunroom spacious enough for a well-lit dining area, thanks to its numerous windows. Adjacent to the sun roomis a bathroom with a bathtub and a kitchen equipped with a counter, sink, fireplace, and electric heater. The living room, notable for its wooden floor, leads to the rest area with three bedrooms. Two of the bedrooms face the main entrance, while the third faces the back, but all enjoy natural light. The windows are framed in aluminum with single glazing. At the rear of the house, interior stairs provide access to both the first floor and the basement. The attic boasts a high ceiling, ideal for creating additional storage or extra bedrooms. On the ground floor, you'll find a garage, two annexes, and an additional annex housing the septic tank. The outdoor area includes a small parking space. Electricity and water are already connected to the public grid. Overall, this property exudes character with its predominant wooden floors and stone walls. Don't miss this opportunity! Located in a peaceful area just 10 minutes from Alvaiázere, where you'll find all kinds of public services. Take advantage of this opportunity to explore this property. Schedule your visit now!