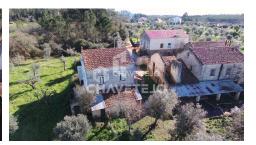

## Village house, nice stone features, water well and small manageable garden.

## Description

Property requiring renovation works, located in a very quite village in the countryside, very close to amenities. On the ground floor, there's what use to be a open plan stone featured entertainment room. On the first floor there are 2 bedrooms of a central seating room which are accessed via the kitchen, there's a bathroom to the right before entering the main living area of house on the first floor.